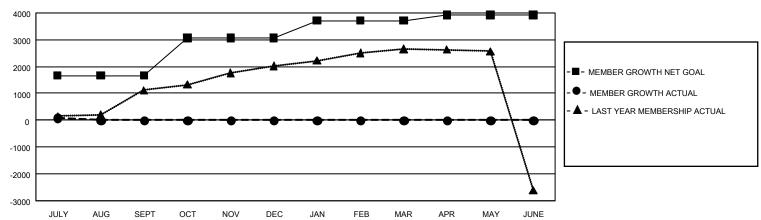

## REPORT DOES NOT INCLUDE CLUBS IN UNDISTRICTED AREAS.

| Clubs                 |               |           |               | Members               |                        |                         |                                                    |
|-----------------------|---------------|-----------|---------------|-----------------------|------------------------|-------------------------|----------------------------------------------------|
| RESULTS FOR 2022-2023 |               |           |               | RESULTS FOR 2022-2023 |                        |                         |                                                    |
| QUARTER               | NEW CLUB GOAL | NEW CLUBS | DROPPED CLUBS | QUARTER MEME          | BER GROWTH NET<br>GOAL | MEMBER GROWTH<br>ACTUAL | DROPPED<br>MEMBERS ACTUAL<br>(including transfers) |
| JULY/AUG/SEPT         | 42            | 1         | 11            | JULY/AUG/SEPT         | 1668                   | 422                     | 282                                                |
| OCT/NOV/DEC           | 42            | 0         | 0             | OCT/NOV/DEC           | 1398                   | 0                       | 0                                                  |
| JAN/FEB/MAR           | 48            | 0         | 0             | JAN/FEB/MAR           | 651                    | 0                       | 0                                                  |
| APR/MAY/JUNE          | 51            | 0         | 0             | APR/MAY/JUNE          | 202                    | 0                       | 0                                                  |

## GOALS AND ACTUAL MEMBERS CUMULATIVE

| DROPPED CLUBS: 11 |     | 107 CLUBS OF 1,310 ADDED 1 OR<br>MORE NEW MEMBERS | GENDER DISTRIBUTION             |                 |  |
|-------------------|-----|---------------------------------------------------|---------------------------------|-----------------|--|
|                   |     |                                                   | MALE                            | 18,093 (62.26%) |  |
|                   |     |                                                   | FEMALE                          | 10,967 (37.74%) |  |
| DROPPED MEMBERS   |     |                                                   | NON BINARY                      | 0 (0.00%)       |  |
| DECEASED          | 2   |                                                   | PREFER NOT TO ANSWER            | 0 (0.00%)       |  |
| CLUB CANCELLED    | 89  |                                                   |                                 |                 |  |
| OTHER             | 191 | CLICK HERE FOR CUMULATIVE MEMBERSHIP DATA         | TOTAL FAMILY UNIT MEMBERS 1,870 |                 |  |
| TOTAL             | 282 | MEMBEROINI BATA                                   | FAMILY MEMBERS PAYING HALF 965  |                 |  |
|                   |     |                                                   | DUES                            |                 |  |