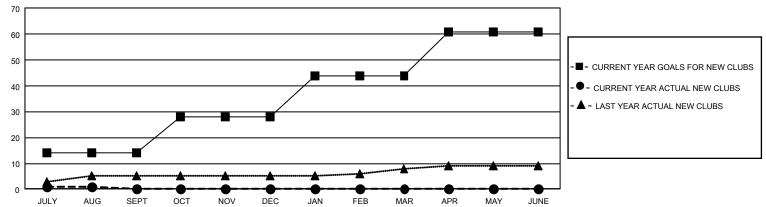

## REPORT DOES NOT INCLUDE CLUBS IN UNDISTRICTED AREAS.

| Clubs                 |               |           |               | Members               |                        |                         |                                                    |
|-----------------------|---------------|-----------|---------------|-----------------------|------------------------|-------------------------|----------------------------------------------------|
| RESULTS FOR 2022-2023 |               |           |               | RESULTS FOR 2022-2023 |                        |                         |                                                    |
| QUARTER               | NEW CLUB GOAL | NEW CLUBS | DROPPED CLUBS | QUARTER MEME          | BER GROWTH NET<br>GOAL | MEMBER GROWTH<br>ACTUAL | DROPPED<br>MEMBERS ACTUAL<br>(including transfers) |
| JULY/AUG/SEPT         | 42            | 1         | 11            | JULY/AUG/SEPT         | 1668                   | 422                     | 282                                                |
| OCT/NOV/DEC           | 42            | 0         | 0             | OCT/NOV/DEC           | 1398                   | 0                       | 0                                                  |
| JAN/FEB/MAR           | 48            | 0         | 0             | JAN/FEB/MAR           | 651                    | 0                       | 0                                                  |
| APR/MAY/JUNE          | 51            | 0         | 0             | APR/MAY/JUNE          | 202                    | 0                       | 0                                                  |

## GOALS AND ACTUAL NEW CLUBS CUMULATIVE